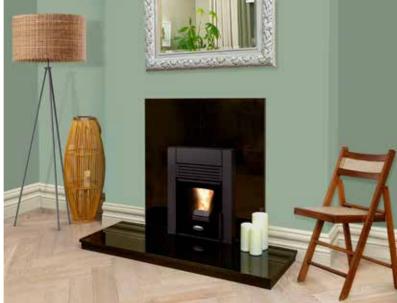

# CARA GLASS Insert Pellet Stove

## The only compact pellet insert to fit into standard fireplaces

Cozy up with the Compact Pellet Stove! Designed to fit standard fireplaces,\* our new Cara Glass Insert pellet stove boasts an A+ energy rating and 94.5% efficiency. Eco-designed for effortless cleaning with no mess and no fuss, it lights at the touch of a button, bringing instant warmth to your home.

# STANLEY CARA GLASS INSERT

Pellet Stove

Designed to work beautifully