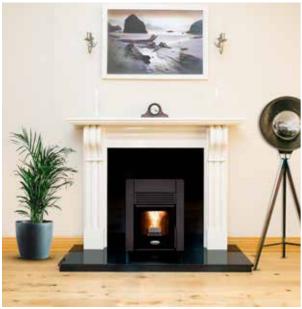

# CARA GLASS Insert Pellet Stove

## The only compact pellet insert to fit into standard fireplaces

Cozy up with the Compact Pellet Stove! Designed to fit standard fireplaces,\* our new Cara Glass Insert pellet stove boasts an A+ energy rating and 94.5% efficiency. Eco-designed for effortless cleaning with no mess and no fuss, it lights at the touch of a button, bringing instant warmth to your home.

# STANLEY CARA GLASS INSERT

Pellet Stove

Designed to work beautifully