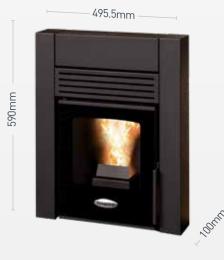

### **DIMENSIONS**

### **FEATURES**

- > Nominal Heat Output 5.1 kW
- > Reduced heat Output 3.0 kW
- > Fits into 16" or 18" standard fireplace 1
- > High Efficiency, Nominal 91.1%, Reduced 94.5%
- > 6.6Kg internal hopper runs for up to 10 hours in full capacity from a fill of pellets
- > Pellet consumption min 0.66 kg/h max 1.17 kg/h
- > Power setting adjustment 1-5