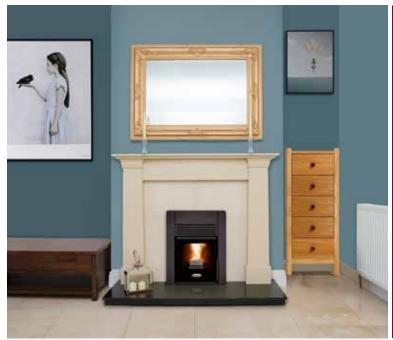

# CARA GLASS Insert Pellet Stove

## The only compact pellet insert to fit into standard fireplaces

Cozy up with the Compact Pellet Stove! Designed to fit standard fireplaces,\* our new Cara Glass Insert pellet stove boasts an A+ energy rating and 94.5% efficiency. Eco-designed for effortless cleaning with no mess and no fuss, it lights at the touch of a button, bringing instant warmth to your home.

# STANLEY CARA GLASS INSERT

Pellet Stove

Designed to work beautifully