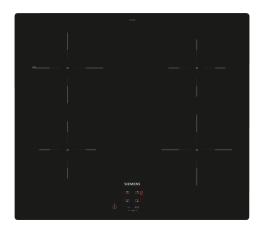

# iQ100, Induction hob, 60 cm, Black, EU61RAGA5B

• 60 cm: space for 4 pots or pans.

#### Flexibility of cooking zones

- Cooking zone front left: 145 mm, 1.4 KW
- Cooking zone rear left: 180 mm, 1.8 KW (max. power 3.1 KW)
- Cooking zone rear right: 145 mm , 1.4 KW
- Cooking zone front right: 180 mm, 1.8 KW

#### Design

• frameless design