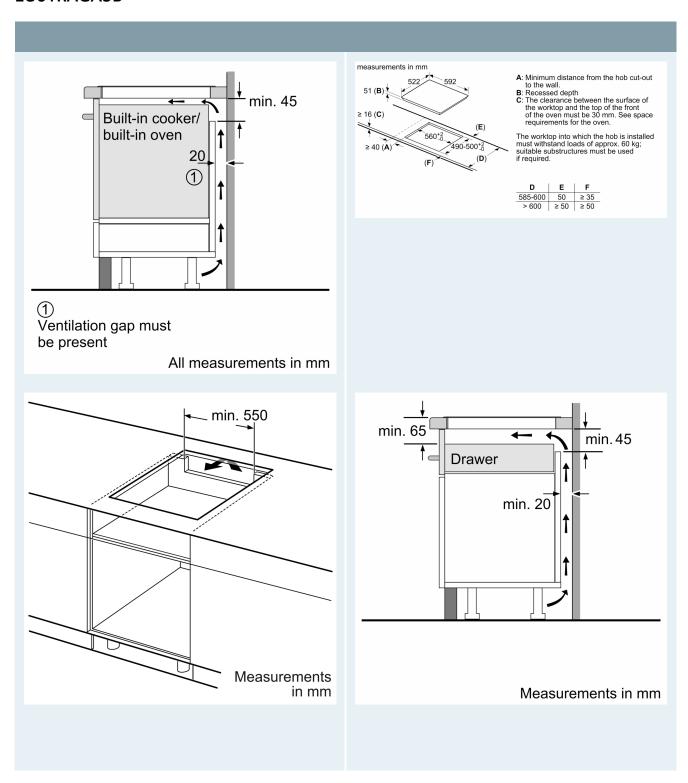

| Product name/family: Cooking zone ceramic                        |
|------------------------------------------------------------------|
| Built-in / Free-standing: Built-in                               |
| Source of energy: Electric                                       |
| Number of cooking zones:                                         |
| Min. required niche size for installation (HxWxD):51 x 560-560 x |
| 490-500 mm                                                       |
| Width of the appliance:                                          |
| Dimensions:                                                      |
| Dimensions of the packed product (HxWxD): 126 x 753 x 608 mm     |
| Weight:                                                          |
| Gross weight:                                                    |
| Residual heat indicator: Separate                                |
| Location of control panel: Front                                 |
| Basic surface material:                                          |
| Color of surface: Black                                          |
| Length electrical supply cord: 110.0 cm                          |
| EAN code:4242003899779                                           |
| Nominal power:220-240 V                                          |
| Frequency:50; 60 Hz                                              |
|                                                                  |

#### Installation

- Dimensions of the product (HxWxD mm): 51 x 592 x 522
- Required niche size for installation (HxWxD mm) :  $51 \times 560 \times (490 500)$
- Min. worktop thickness: 16 mm
- Connected load: 3.7 KW
- Connection current management (20, 16, 13, 10 Amps options): limit the maximum power if needed (depends on fuse protection of electric installation).
- Power cord 1.1 m UK 3 pin plug: plug and play, no electrician required for installation.
- This hob is equipped with a UK 3 pin plug for an easy plug & play installation. The plug limits the maximum power output to 3.7 KW.
   For higher power output, please select a hob without plug and ensure installation is carried out by a qualified electrician.